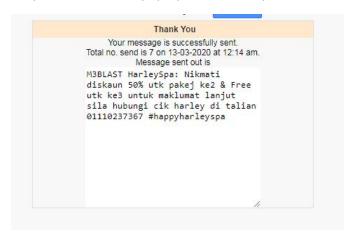

g) Once you have done insert message you need click preview button at bottom of page

- h) Once you click preview, confirmation SMS will pop-up. You need to check the SMS first if everything okay.
- i) You need click send button at bottom page to send SMS.

j) Once you click send the pop-up will show as per below:

Note: **Header:** \* For new client header M3Blast will appear in SMS, this is to cater incase client SMS content which have word that related to international branding, **e.g.**: **Facebook, WhatsApp.** 