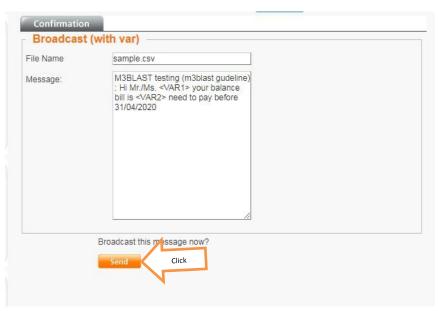

- 4. Step 2. insert SMS in message box
  - a) You need insert message to be broadcast.
  - b) SMS character and limit

SMS Message Characters Limits:

English - 144 Chars

\*\*All symbol as: [] {} ~ \|^ will count as 2 characters

- c) For variable message you need to click variable 1 and variable 2 (depend on detail you need to share).
- d) Variable message you may choose depend on your input.

5. Step 3. You need to select file name.