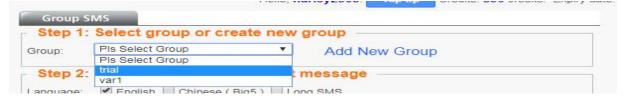

8. To use **Group SMS**, Select Group SMS under Broadcast box.

9. Step 1 you need to select or add new group

- 10. Step 2 you need to select language and insert SMS
  - a) You need select language.
  - b) You need insert message to be broadcast.
  - c) SMS character and limit