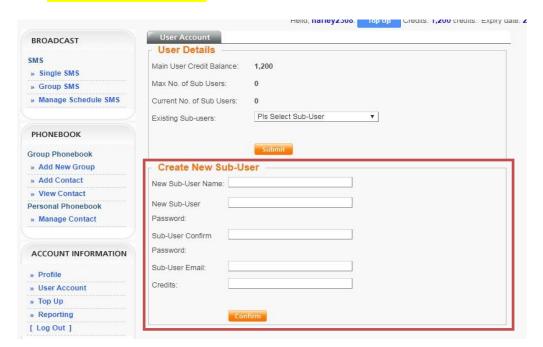

10. Once you select User Account will appear box as per below and you need to fill up detail as at Create new Sub-User box. Please make sure the on credit box need to fill up the credit amount to be share with Sub-user.