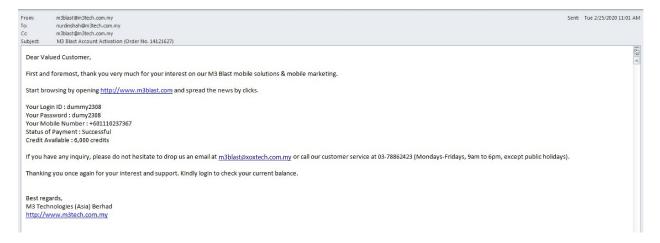

Once payment has done and our side receive the payment advise/slip, we will activate your account and will receive an email as per below:

#### \*\*For Basic Package