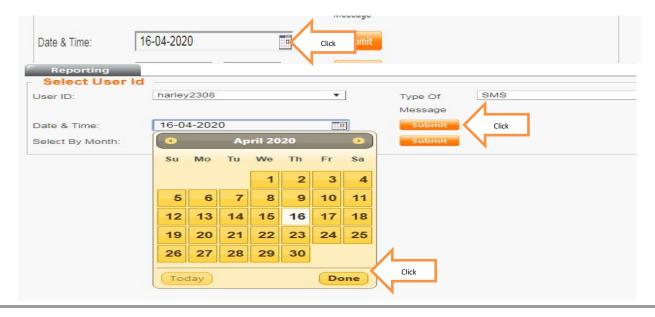

d. If you choose by date just a small calendar icon on column date and time. Then select date click done and click submit.

e. If you choose by month you need select month and year. Then click submit.

- f. Once click submit, your entire broadcast list will appear. You can download the report to excel.
- g. Just click at bottom of page Download Excel.