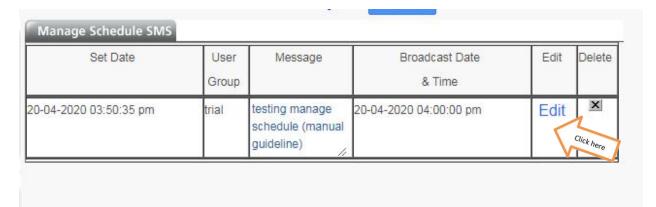

- o) For schedule broadcast you able to manage/edit the SMS detail
- p) First you need to select Manage Schedule SMS under Broadcast box.

- q) You can view the entire schedule SMS that you has been schedule.
- r) You can manage the SMS by click edit button as per below.

- s) Once you click edit button, there a pop-up that you able to edit your message, date and time.
- t) If you have any changes you may click update at the bottom of the box.

u) Once schedule SMS has been broadcast it will clear from Manage Schedule SMS.