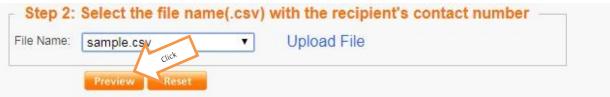

6. Once you choose File Name to use for Broadcast you need click preview.

7. Once you click on preview. Confirmation box will appear once you confirm the SMS and number you need to click on send.

8. Once you click send the pop-up will show as per below: