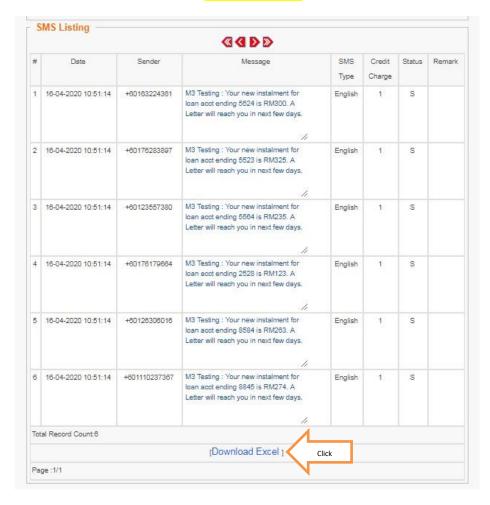

d. If you choose by date just a small calendar icon on column date and time. Then select date click done and click submit.

e. If you choose by month you need select month and year. Then click submit.

- f. Once click submit, your entire broadcast list will appear. You can download the report to excel.
- g. Just click at bottom of page Download Excel.

- h. Once download all data will be in excel.
- i. Report downloaded will show all broadcast report for that date or that month selected.Example as per below:

|    |                        | Broadcas     | st_Report_(2020-04-01_To_2020                                                                                       | -04-30) |        |      |      |
|----|------------------------|--------------|---------------------------------------------------------------------------------------------------------------------|---------|--------|------|------|
|    | Date                   | Sender       | Message                                                                                                             | SMS     | Credit | Stat | Rema |
| 1  | 7/4/2020 18:32         | 60126306016  | New Product Coming Out From<br>13Display! Check this out<br>https://bit.ly/2JPfFPS                                  | English | 1      | S    |      |
| 2  | 7/4/2020 18:32         | 60122137992  | New Product Coming Out From<br>13Display! Check this out<br>https://bit.ly/2JPfFPS                                  | English | 1      | S    |      |
| 3  | 7/4/2020 18:32         | 60163224361  | New Product Coming Out From<br>13Display! Check this out<br>https://bit.ly/2JPfFPS                                  | English | 1      | S    |      |
| 4  | 8/4/2020 10:40         | 60122137992  | TESTING FROM m3blast (harley2308) -<br>replace header -YES 10.39am                                                  | English | 1      | S    |      |
| 5  | 8/4/2020 10:40         | 60126306016  | TESTING FROM m3blast (harley2308) -<br>replace header -YES 10.39am                                                  | English | 1      | S    |      |
| 6  | 16-04-2020<br>10:51:14 | 60163224361  | M3 Testing: Your new instalment for<br>loan acct ending 5524 is RM300. A<br>Letter will reach you in next few days. | English | 1      | S    |      |
| 7  | 16-04-2020<br>10:51:14 | 60176283897  | M3 Testing: Your new instalment for<br>loan acct ending 5523 is RM325. A<br>Letter will reach you in next few days. | English | 1      | S    |      |
| 8  | 16-04-2020<br>10:51:14 | 60123557380  | M3 Testing: Your new instalment for<br>loan acct ending 5564 is RM235. A<br>Letter will reach you in next few days. | English | 1      | S    |      |
| 9  | 16-04-2020<br>10:51:14 | 60176179664  | M3 Testing: Your new instalment for<br>loan acct ending 2528 is RM123. A<br>Letter will reach you in next few days. | English | 1      | S    |      |
| 10 | 16-04-2020<br>10:51:14 | 60126306016  | M3 Testing: Your new instalment for<br>loan acct ending 8584 is RM263. A<br>Letter will reach you in next few days. | English | 1      | S    |      |
| 11 | 16-04-2020<br>10:51:14 | 601110237367 | M3 Testing: Your new instalment for<br>loan acct ending 8845 is RM274. A<br>Letter will reach you in next few days. | English | 1      | S    |      |