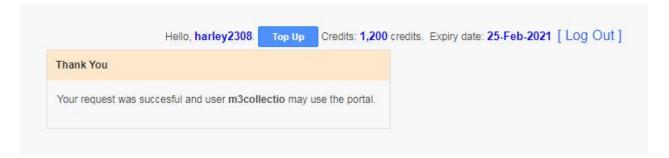

11. Once you fill all detail needed, you need click on confirm button at bottom of page. Once done you will receive pop up as per below:

12. Once already successful 2<sup>nd</sup> user will receive an email as per below:

- 13. Once sub-user account already successful the credit will deduct from your account.
- Only main account able top up credit. For sub-user need request main user to transfer credit.
- 15. For Top-up credit. First you need select top up under Account Information.