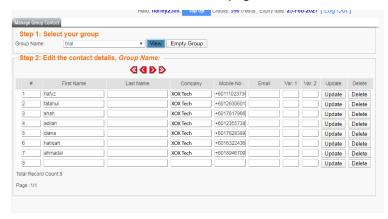

h) Once you have done update the excel file. Kindly choose file and click send.

i) Once you have done select your group and upload contact file. You can view the contact detail under selection view contact.

j) Select group name and click view.

k) You can edit or delete contact at below page.

I) You may multiple delete contact or selected contact by tick the box on the right contact details and click delete on bottom of page.