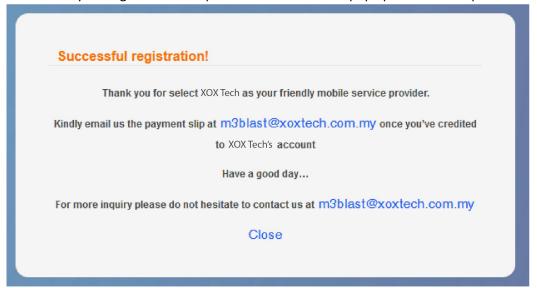

d. Once your registration complete. You will receive a pop up and email as per below.

#### \*\*example for email that you will receive:

<sup>\*\*</sup>Once you receive this email you need to make payment to activate you service. And payment slip / receipt need Email to <a href="mailto:m3blast@xoxtech.com.my">m3blast@xoxtech.com.my</a>.

e. Once your registration complete. You will receive a pop up and email as per below.

\*example for email that you will receive:

<sup>\*\*</sup>Once you receive this email you need to make payment to activate you service. And payment slip / receipt need Email to <a href="mailto:m3blast@xoxtech.com.my">m3blast@xoxtech.com.my</a>.

Once your registration complete. You will receive a pop up and email as per below.

#### \*example for email that you will receive:

<sup>\*\*</sup>Once you receive this email you need to make payment to activate you service. And payment slip / receipt need Email to <a href="mailto:m3blast@xoxtech.com.my">m3blast@xoxtech.com.my</a>.