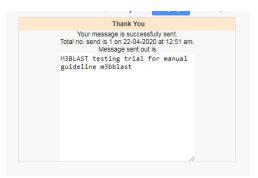

g) Once you have done insert message you need click preview button at bottom of page

- h) Once you click preview, confirmation SMS will pop-up. You need to check the SMS first if everything okay.
- i) You need click send button at bottom page to send SMS.

j) Once you click send the pop-up will show as per below:

Note: **Header:** \* For new client header M3Blast will appear in SMS, this is to cater incase client SMS content which have word that related to international branding, **e.g.**: **Facebook, WhatsApp.** 