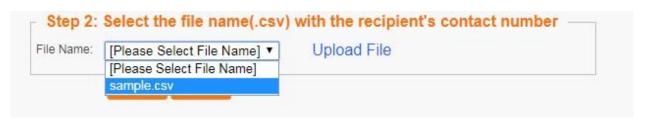

- c) For variable message you need to click variable 1 and variable 2 (depend on detail you need to share).
- d) Variable message you may choose depend on your input.

5. Step 3. You need to select file name.

6. Once you choose File Name to use for Broadcast you need click preview.

7. Once you click on preview. Confirmation box will appear once you confirm the SMS and number you need to click on send.

8. Once you click send the pop-up will show as per below: