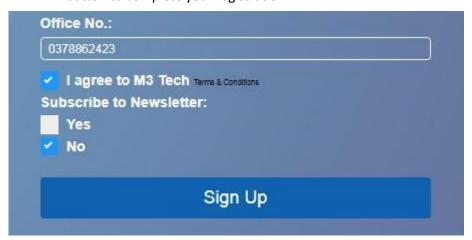

## REGISTRATION BASIC PACKAGE

a. You need to fill up the contact detail as per below.

b. You need to fill up billing address as per below.

c. Once you done fill up all above details you need to tick agree on box terms and condition and followed by newsletter it's optional. And you need to click "Sign Up" button to complete your registration.

## REGISTRATION BUSINESS PACKAGE

a. You need to fill up the company detail as per below.

b. You need to fill up the contact detail as per below.

c. You need to fill up billing address as per below.

d. Once you done fill up all above details you need to tick agree on box terms and condition and followed by newsletter it's optional. And you need to click "Sign Up" button to complete your registration.

## REGISTRATION CORPORATE PACKAGE

a. You need to fill up the company detail as per below.

b. You need to fill up the contact detail as per below.

d. Once you complete fill up all detail then you need to click Sign Up

e. Once you click sign up button, terms and condition button will appear / pop-up and you just need to tick agree and followed by newsletter it's optional. And you need to click "Sign Up" button again to complete your registration.