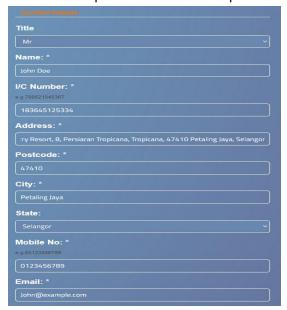

## REGISTRATION BASIC PACKAGE

a. You need to fill up the contact detail as per below.

b. You need to fill up billing address as per below.

c. Once you done fill up all above details you need to tick agree on box terms and condition and followed by newsletter it's optional. And you need to click "Sign Up" button to complete your registration.

## REGISTRATION BUSINESS PACKAGE

a. You need to fill up the company detail as per below.

b. You need to fill up the contact detail as per below.

c. You need to fill up billing address as per below.

d. Once you done fill up all above details you need to tick agree on box terms and condition and followed by newsletter it's optional. And you need to click "Sign Up" button to complete your registration.

## REGISTRATION CORPORATE PACKAGE

a. You need to fill up the company detail as per below.

b. You need to fill up the contact detail as per below.

d. Once you complete fill up all detail then you need to click Sign Up