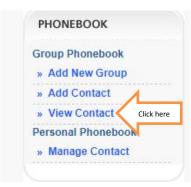

## MANUAL GUIDELINE GROUP SMS

1. Select add new group under box phonebook.

2. You need to fill up the detail to create your new group.

3. Once done fill up just click button add next to box group description

4. Once you click add group detail will appear on Group Details column

5. Clicks add contact under phonebook box.

6. For add contact if less than 5 number you can fill up directly under insert contact. Follow as below step.