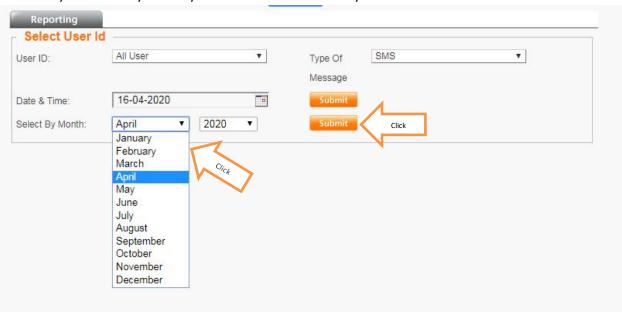

## MANUAL GUIDELINE REPORTING

a. Select Reporting under box Accounting Information.

- b. Once you click on reporting:
  - a. Select User ID
  - b. Type Of Message (SMS)
  - c. Select reporting by date & time on column date & time or by month

d. If you choose by date just a small calendar icon on column date and time. Then select date click done and click submit.

e. If you choose by month you need select month and year. Then click submit.

- f. Once click submit, your entire broadcast list will appear. You can download the report to excel.
- g. Just click at bottom of page Download Excel.