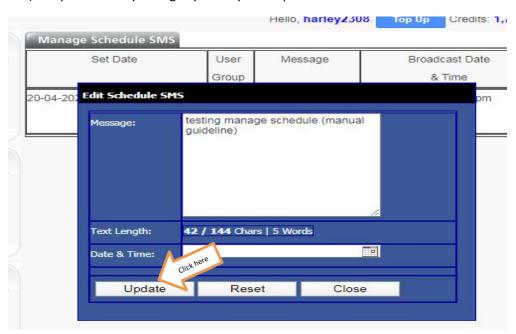

- o) For schedule broadcast you able to manage/edit the SMS detail
- p) First you need to select Manage Schedule SMS under Broadcast box.

- q) You can view the entire schedule SMS that you has been schedule.
- r) You can manage the SMS by click edit button as per below.

- s) Once you click edit button, there a pop-up that you able to edit your message, date and time.
- t) If you have any changes you may click update at the bottom of the box.

u) Once schedule SMS has been broadcast it will clear from Manage Schedule SMS.