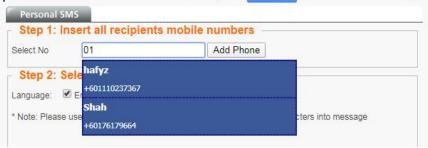

5. Once you click confirm. PhoneBook Record has been added will appear.

6. Step 1. You to select the phone number that you wish to broadcast. This only allowed one number per broadcast.

7. Step 2. Once you have select the mobile then you need to insert message. And click preview.