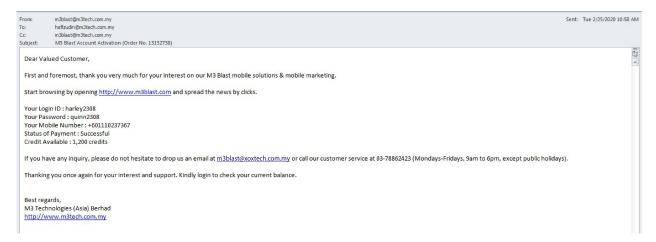

Once payment has done and our side receive the payment advise/slip, we will activate your account and will receive an email as per below:

#### \*\*For Corporate Package