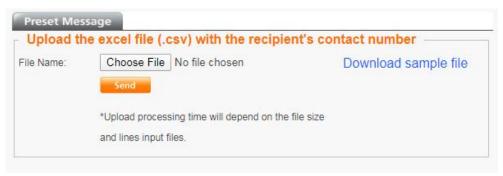

9. For Broadcast you need click on Broadcast Message under Broadcast Box.

- 10. Step 1 you need upload file name
  - e) For upload file name you need to click Upload File on Step 2 next to File Name.

f) You need to download the sample file for your reference.