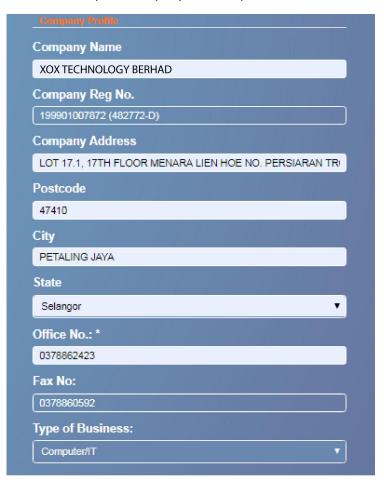

## REGISTRATION BUSINESS PACKAGE

a. You need to fill up the company detail as per below.

b. You need to fill up the contact detail as per below.

c. You need to fill up billing address as per below.

d. Once you done fill up all above details you need to tick agree on box terms and condition and followed by newsletter it's optional. And you need to click "Sign Up" button to complete your registration.