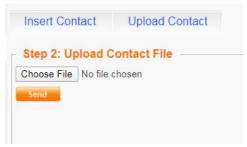

- 7. If contact number more than 5 contacts. You can upload the data.
  - a) Click on upload contact.
  - b) You can download sample data on right side.
  - c) Fill in the detail as per request.
  - d) Currently support to process 2000 contact details within a single file. For additional contact please upload a new file.
  - e) All numbers must be in international mobile number format.
  - f) We only support files with \*.xls, csv and txt format.
  - g) Sample as per below.