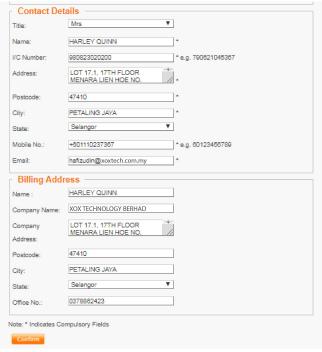

## REGISTRATION BASIC PACKAGE

a. You need to fill up the contact detail as per below.

b. You need to fill up billing address as per below.

c. Once you done fill up all above details you need to tick agree on box terms and condition and followed by newsletter it's optional. And you need to click "Sign Up" button to complete your registration.

## REGISTRATION BUSINESS PACKAGE

a. You need to fill up the company detail as per below.

b. You need to fill up the contact detail as per below.

c. You need to fill up billing address as per below.

d. Once you done fill up all above details you need to tick agree on box terms and condition and followed by newsletter it's optional. And you need to click "Sign Up" button to complete your registration.