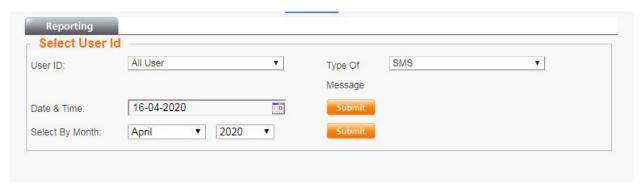

## MANUAL GUIDELINE REPORTING

a. Select Reporting under box Accounting Information.

- b. Once you click on reporting:
  - a. Select User ID
  - b. Type Of Message (SMS)
  - c. Select reporting by date & time on column date & time or by month

d. If you choose by date just a small calendar icon on column date and time. Then select date click done and click submit.

e. If you choose by month you need select month and year. Then click submit.

- f. Once click submit, your entire broadcast list will appear. You can download the report to excel.
- g. Just click at bottom of page Download Excel.