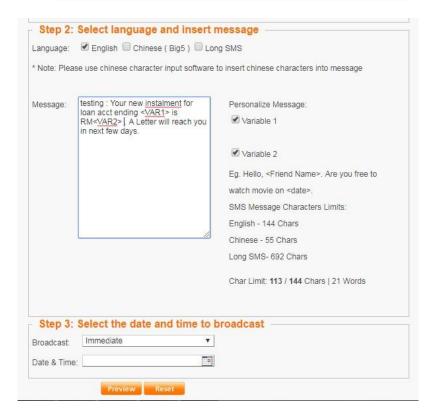

SMS Message Characters Limits:

English - 144 Chars

Chinese - 55 Chars

Long SMS- 692 Chars

- \*\*All symbol as: [] {} ~ \|^ will count as 2 characters
- d) \* Note: Please use Chinese character input software to insert Chinese characters into message
- e) On bottom right side you check the character limit that you have you used.
- f) For Variable message is one message including different detail.
  For example: Your new instalment for loan acct ending XXX (VAR1) is RMX,XXX (VAR2).
  A Letter will reach you in next few days.
- g) For variable message you need to click variable 1 and variable 2 (depend on detail you need to share).
- h) For Variable message input you can update from contact list on column Var 1. And Var 2.
- i) Variable message you may choose either one variable input or two variable input.
- j) Example as per below image is sample for variable message: