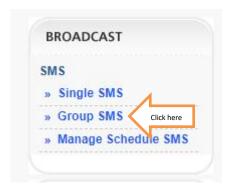

8. To use **Group SMS**, Select Group SMS under Broadcast box.

9. Step 1 you need to select or add new group

- 10. Step 2 you need to select language and insert SMS
  - a) You need select language.
  - b) You need insert message to be broadcast.
  - c) SMS character and limit