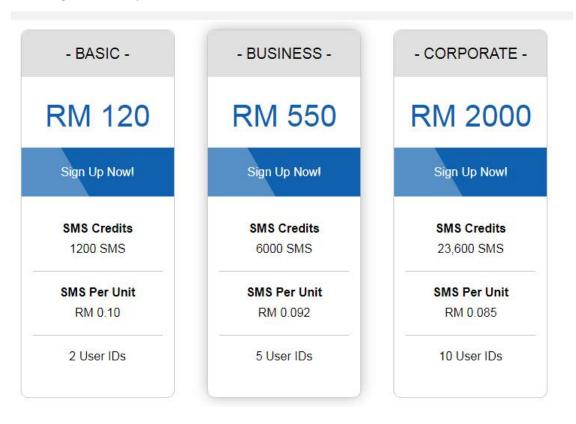

e. Choose your package.

\*\*Package details as per below.

f. Choose your payment method.