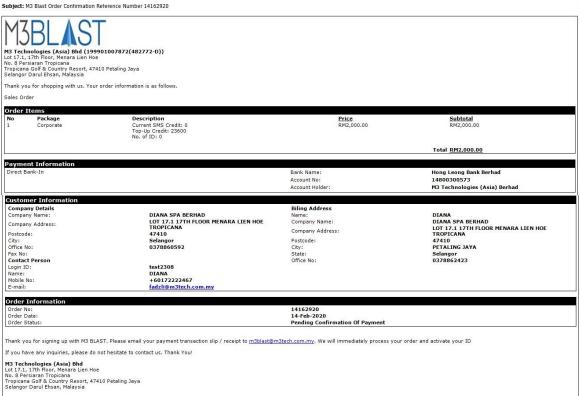

## REGISTRATION CORPORATE PACKAGE

a. You need to fill up the company detail as per below.

b. You need to fill up the contact detail as per below.

d. Once you complete fill up all detail then you need to click Sign Up

e. Once you click sign up button, terms and condition button will appear / pop-up and you just need to tick agree and followed by newsletter it's optional. And you need to click "Sign Up" button again to complete your registration.

Once your registration complete. You will receive a pop up and email as per below.