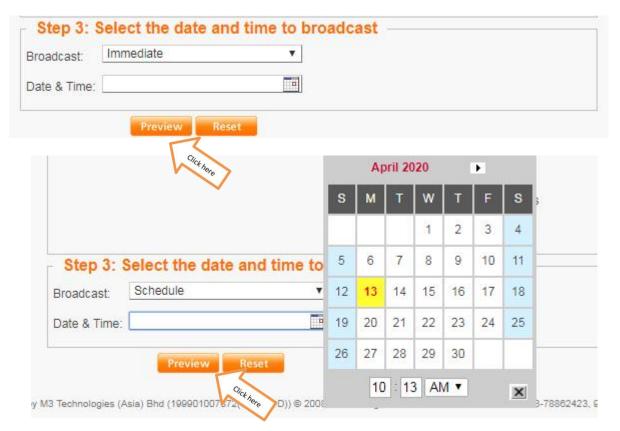

k) For Group SMS you are allowed to broadcast either Immediate or schedule. For schedule you can select date and time as per below. Once you already select date and time broadcast you need click preview button at bottom of page.