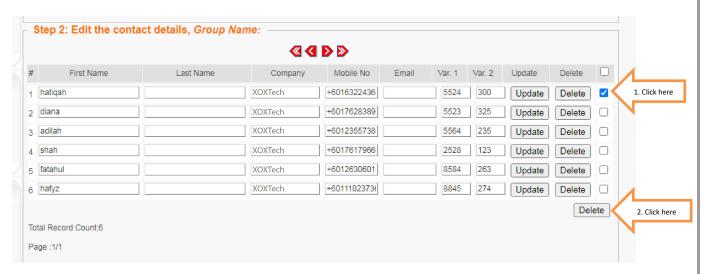

j) Select group name and click view.

k) You can edit or delete contact at below page.

I) You may multiple delete contact or selected contact by tick the box on the right contact details and click delete on bottom of page.