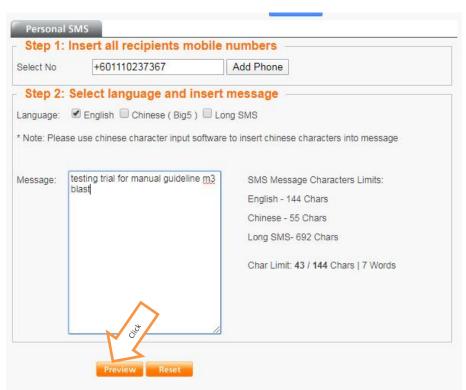

5. Once you click confirm. PhoneBook Record has been added will appear.

6. Step 1. You to select the phone number that you wish to broadcast. This only allowed one number per broadcast.

7. Step 2. Once you have select the mobile then you need to insert message. And click preview.

8. Once you click on preview. Confirmation box will appear once you confirm the SMS and number you need to click on send.

9. Once you click send the pop-up will show as per below: