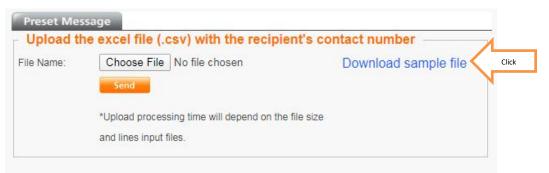

9. For Broadcast you need click on Broadcast Message under Broadcast Box.

- 10. Step 1 you need upload file name
  - e) For upload file name you need to click Upload File on Step 2 next to File Name.

f) You need to download the sample file for your reference.

g) Sample download will appear as per below.

| Α            | В       | С          |
|--------------|---------|------------|
| 60163224361  | hatiqah | RM 120.20  |
| 60176283897  | diana   | RM 5689.92 |
| 60123557380  | adilah  | RM 200.00  |
| 60176179664  | shah    | RM 1550.00 |
| 60126306016  | fatahul | RM 40.00   |
| 601110237367 | hafyz   | RM 300.00  |
| 60189467006  | Ahmad   | RM 250.00  |