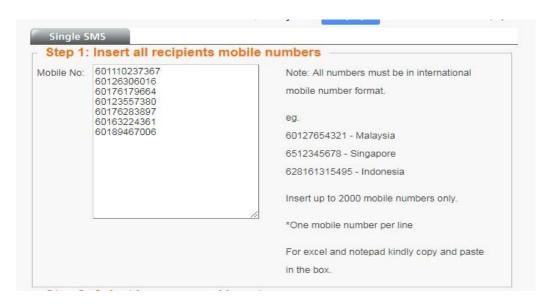

## MANUAL GUIDELINE SINGLE SMS

1. Select single SMS under Broadcast box.

- 2. Step 1 you need to fill in all the number that you would to broadcast SMS. Follow as instruction given on right page as per above.
  - a) For telephone number must in international mobile number format.

e.g.

60127654321 - Malaysia

6512345678 - Singapore

628161315495 - Indonesia

- b) Insert up to 2000 number only. (One mobile number per line)
- c) For data from excel or notepad must copy and paste in the box.
- d) Example as per below: