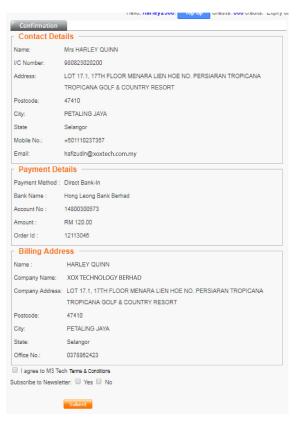

## REGISTRATION BASIC PACKAGE

a. You need to fill up the contact detail as per below.

b. You need to fill up billing address as per below.

c. Once you done fill up all above details you need to tick agree on box terms and condition and followed by newsletter it's optional. And you need to click "Sign Up" button to complete your registration.

## REGISTRATION BUSINESS PACKAGE

a. You need to fill up the company detail as per below.

b. You need to fill up the contact detail as per below.

c. You need to fill up billing address as per below.

d. Once you done fill up all above details you need to tick agree on box terms and condition and followed by newsletter it's optional. And you need to click "Sign Up" button to complete your registration.

## REGISTRATION CORPORATE PACKAGE

a. You need to fill up the company detail as per below.

b. You need to fill up the contact detail as per below.

d. Once you complete fill up all detail then you need to click Sign Up

e. Once you click sign up button, terms and condition button will appear / pop-up and you just need to tick agree and followed by newsletter it's optional. And you need to click "Sign Up" button again to complete your registration.