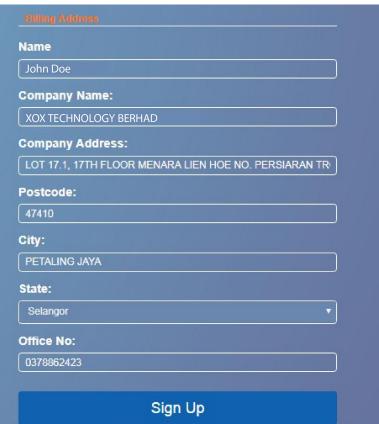

## REGISTRATION BASIC PACKAGE

a. You need to fill up the contact detail as per below.

b. You need to fill up billing address as per below.

c. Once you done fill up all above details you need to tick agree on box terms and condition and followed by newsletter it's optional. And you need to click "Sign Up" button to complete your registration.

## REGISTRATION BUSINESS PACKAGE

a. You need to fill up the company detail as per below.

b. You need to fill up the contact detail as per below.

c. You need to fill up billing address as per below.

d. Once you done fill up all above details you need to tick agree on box terms and condition and followed by newsletter it's optional. And you need to click "Sign Up" button to complete your registration.