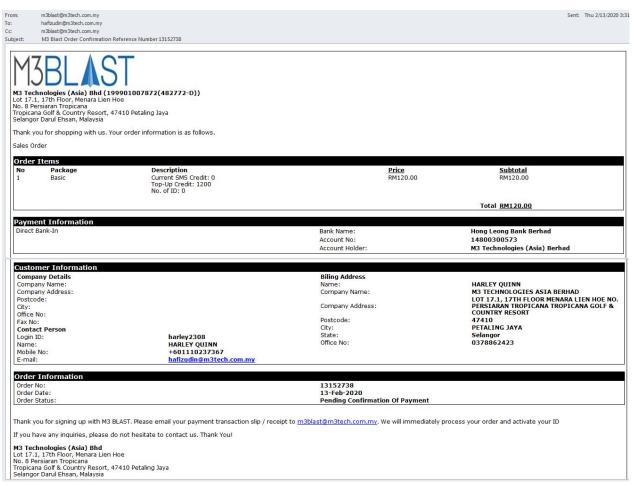

d. Once your registration complete. You will receive a pop up and email as per below.

#### \*\*example for email that you will receive:

<sup>\*\*</sup>Once you receive this email you need to make payment to activate you service. And payment slip / receipt need Email to <a href="mailto:m3blast@xoxtech.com.my">m3blast@xoxtech.com.my</a>.