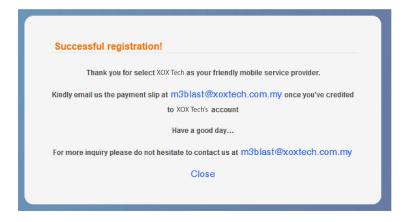

d. Once your registration complete. You will receive a pop up and email as per below.

#### \*\*example for email that you will receive:

<sup>\*\*</sup>Once you receive this email you need to make payment to activate you service. And payment slip / receipt need Email to <a href="mailto:m3blast@xoxtech.com.my">m3blast@xoxtech.com.my</a>.