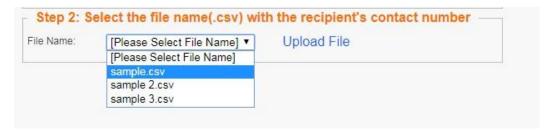

14. Step 2. Select file name that you want to broadcast.

15. Once you choose file name. You need to click send.

16. Once you hit send button. There a message will pop-up as per below.