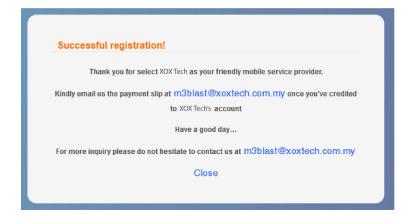

d. Once your registration complete. You will receive a pop up and email as per below.

#### \*\*example for email that you will receive:

<sup>\*\*</sup>Once you receive this email you need to make payment to activate you service. And payment slip / receipt need Email to <a href="mailto:m3blast@xoxtech.com.my">m3blast@xoxtech.com.my</a>.