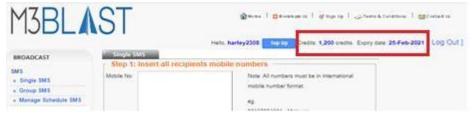

# MANUAL GUIDELINE

- 1. Go to website <a href="http://m3blast.com/">http://m3blast.com/</a>
- 2. Click on Login

3. Fill up username and password that you have register.

4. Once login, the front page view will be as per below:

5. You can check you balance credit and expiry date on the top right side.

**6.** On left side you can check for **Broadcast** (type of Broadcast/SMS), **Phonebook & Account information.** 

- **7.** Under box **Account Information**, you can set up your **Profile**, **User Account**, to **Top Up** your credit and download **Reporting**.
- 8. The entire ID you can set up on **User Account**.
  - a) For Basic package, only valid for 2 user ID's
  - b) For Business package, only valid for 5 user ID's
  - c) For Corporate package, only valid for 10 user ID's
- 9. To set up your user ID you need click on User Account under Account Information