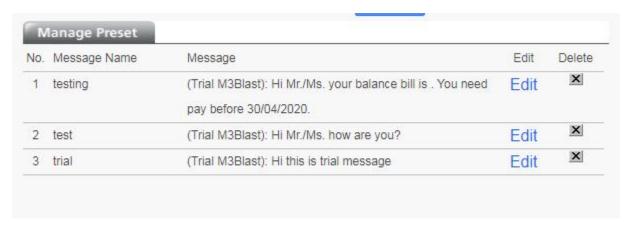

7. To edit message you need click on edit column, for delete just click (X) symbol on delete column.

8. For edit once you click edit button, there a pop-up will show as per below. Once you complete edit your message you need click update.