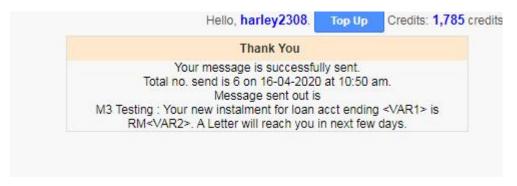

- l) Once you click preview, confirmation SMS will pop-up. You need to check the SMS first if everything okay.
- m) You need click send button at bottom page to send SMS.

n) Once you click send the pop-up will show as per below: