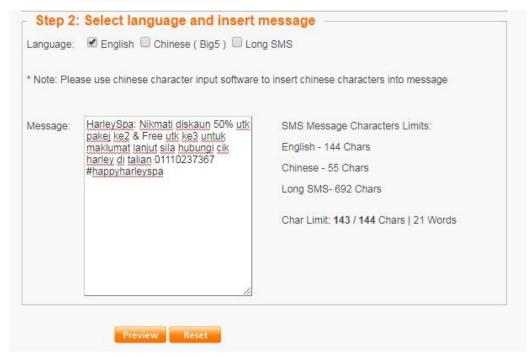

- 3. Step 2 you need to select language and insert SMS
  - a) You need select language.
  - b) You need insert message to be broadcast.
  - c) SMS character and limit

SMS Message Characters Limits:

English - 144 Chars

Chinese - 55 Chars

Long SMS- 692 Chars

\*\*All symbol as: [] {} ~ \|^ will count as 2 characters

- d) \* Note: Please use Chinese character input software to insert Chinese characters into message
- e) On bottom right side you check the character limit that you have you used.
- f) Example as per below image: