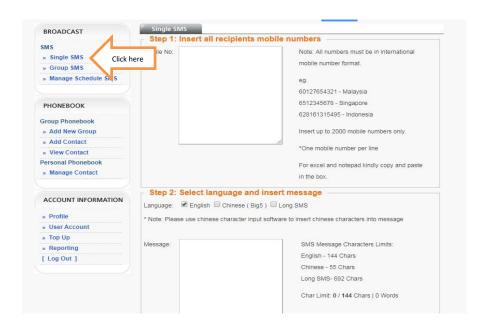

## MANUAL GUIDELINE SINGLE SMS

1. Select single SMS under Broadcast box.

- 2. Step 1 you need to fill in all the number that you would to broadcast SMS. Follow as instruction given on right page as per above.
  - a) For telephone number must in international mobile number format.

e.g.

60127654321 - Malaysia

6512345678 - Singapore

628161315495 - Indonesia

- b) Insert up to 2000 number only. (One mobile number per line)
- c) For data from excel or notepad must copy and paste in the box.
- d) Example as per below: