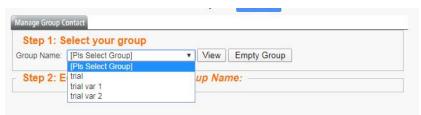

h) Once you have done update the excel file. Kindly choose file and click send.

i) Once you have done select your group and upload contact file. You can view the contact detail under selection view contact.

j) Select group name and click view.

k) You can edit or delete contact at below page.

I) You may multiple delete contact or selected contact by tick the box on the right contact details and click delete on bottom of page.