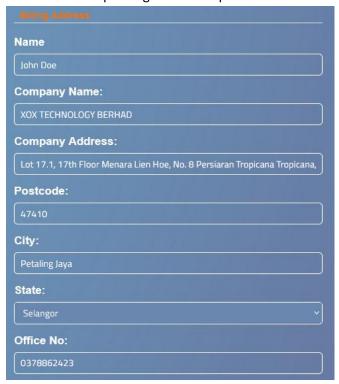

## REGISTRATION BASIC PACKAGE

a. You need to fill up the contact detail as per below.

b. You need to fill up billing address as per below.

c. Once you done fill up all above details you need to tick agree on box terms and condition and followed by newsletter it's optional. And you need to click "Sign Up" button to complete your registration.

## REGISTRATION BUSINESS PACKAGE

a. You need to fill up the company detail as per below.

b. You need to fill up the contact detail as per below.

c. You need to fill up billing address as per below.

d. Once you done fill up all above details you need to tick agree on box terms and condition and followed by newsletter it's optional. And you need to click "Sign Up" button to complete your registration.