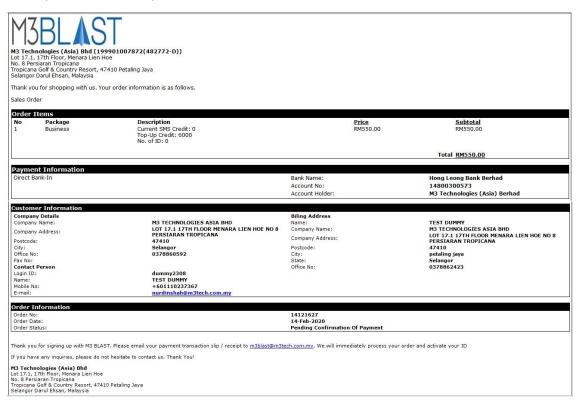

Once payment has done and our side receive the payment advise/slip, we will activate your account and will receive an email as per below:

#### \*\*For Business Package