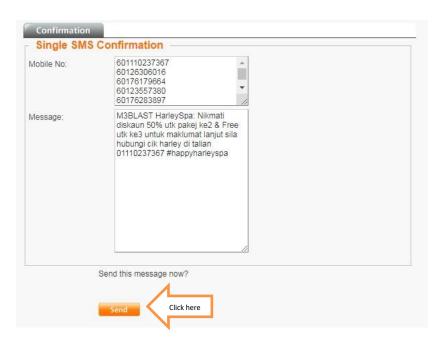

g) Once you have done insert message you need click preview button at bottom of page

- h) Once you click preview, confirmation SMS will pop-up. You need to check the SMS first if everything okay.
- i) You need click send button at bottom page to send SMS.