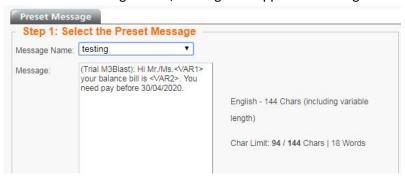

- 11. Once you update contact go back to broadcast message.
- 12. Step 1. You need select Message name. Depend on message that would to be send.

13. Once you have chosen message name, message will appear in message box.

14. Step 2. Select file name that you want to broadcast.

15. Once you choose file name. You need to click send.

16. Once you hit send button. There a message will pop-up as per below.