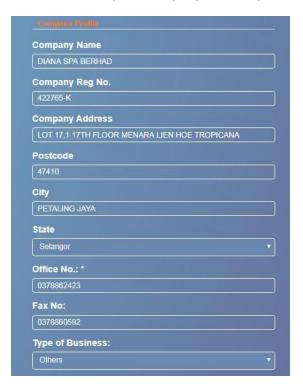

## REGISTRATION BUSINESS PACKAGE

a. You need to fill up the company detail as per below.

b. You need to fill up the contact detail as per below.

c. You need to fill up billing address as per below.

d. Once you done fill up all above details you need to tick agree on box terms and condition and followed by newsletter it's optional. And you need to click "Sign Up" button to complete your registration.