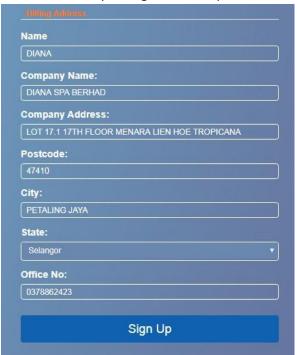

## REGISTRATION BASIC PACKAGE

a. You need to fill up the contact detail as per below.

b. You need to fill up billing address as per below.

c. Once you done fill up all above details you need to tick agree on box terms and condition and followed by newsletter it's optional. And you need to click "Sign Up" button to complete your registration.

## REGISTRATION BUSINESS PACKAGE

a. You need to fill up the company detail as per below.

b. You need to fill up the contact detail as per below.

c. You need to fill up billing address as per below.

d. Once you done fill up all above details you need to tick agree on box terms and condition and followed by newsletter it's optional. And you need to click "Sign Up" button to complete your registration.