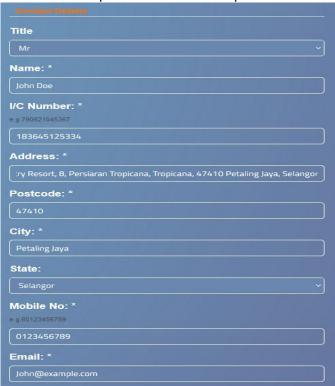

## REGISTRATION BASIC PACKAGE

a. You need to fill up the contact detail as per below.

b. You need to fill up billing address as per below.

c. Once you done fill up all above details you need to tick agree on box terms and condition and followed by newsletter it's optional. And you need to click "Sign Up" button to complete your registration.

## REGISTRATION BUSINESS PACKAGE

a. You need to fill up the company detail as per below.

b. You need to fill up the contact detail as per below.

c. You need to fill up billing address as per below.

d. Once you done fill up all above details you need to tick agree on box terms and condition and followed by newsletter it's optional. And you need to click "Sign Up" button to complete your registration.

## REGISTRATION CORPORATE PACKAGE

a. You need to fill up the company detail as per below.

b. You need to fill up the contact detail as per below.

d. Once you complete fill up all detail then you need to click Sign Up