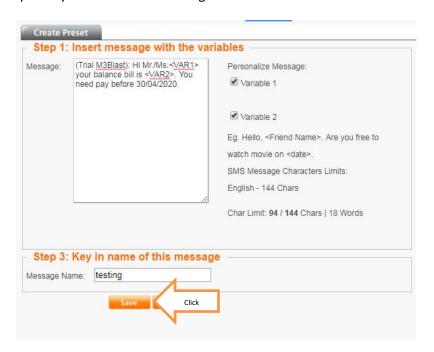

- 4. Step 1. You need to insert message either with variable or without.
- 5. Step 2. Key in name in box Message Name then click save.

6. Once you have saved the message. You able to manage the manage/edit the message.by click Manage Template on Broadcast box.