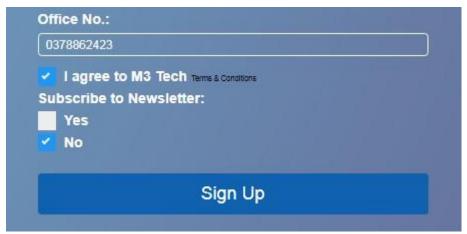

## REGISTRATION BASIC PACKAGE

a. You need to fill up the contact detail as per below.

b. You need to fill up billing address as per below.

c. Once you done fill up all above details you need to tick agree on box terms and condition and followed by newsletter it's optional. And you need to click "Sign Up" button to complete your registration.

## REGISTRATION BUSINESS PACKAGE

a. You need to fill up the company detail as per below.

b. You need to fill up the contact detail as per below.

c. You need to fill up billing address as per below.

d. Once you done fill up all above details you need to tick agree on box terms and condition and followed by newsletter it's optional. And you need to click "Sign Up" button to complete your registration.