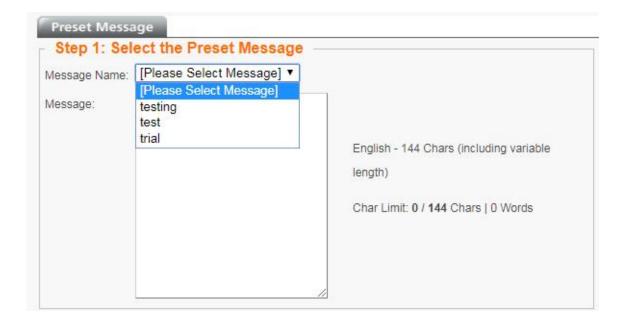

- 4. Step 1. You need to insert message either with variable or without.
- 5. Step 2. Key in name in box Message Name then click save.

6. Once you have saved the message. You able to manage the manage/edit the message.by click Manage Template on Broadcast box.