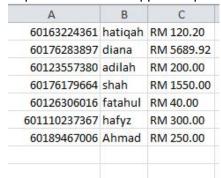

g) Sample download will appear as per below.

| Α            | В       | С          |
|--------------|---------|------------|
| 60163224361  | hatiqah | RM 120.20  |
| 60176283897  | diana   | RM 5689.92 |
| 60123557380  | adilah  | RM 200.00  |
| 60176179664  | shah    | RM 1550.00 |
| 60126306016  | fatahul | RM 40.00   |
| 601110237367 | hafyz   | RM 300.00  |
| 60189467006  | Ahmad   | RM 250.00  |

- Column (A) MUST phone number for broadcast
- Column (B) is Variable 1
- Column (C) is Variable 2
- Variable message depend on your broadcast text.
- File name are allowed to use once.
- h) Once you done fill up the detail. You need to choose file on file name side and click send