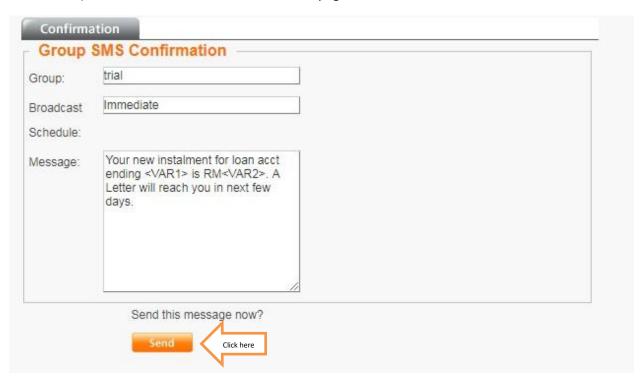

k) For Group SMS you are allowed to broadcast either Immediate or schedule. For schedule you can select date and time as per below. Once you already select date and time broadcast you need click preview button at bottom of page.

- l) Once you click preview, confirmation SMS will pop-up. You need to check the SMS first if everything okay.
- m) You need click send button at bottom page to send SMS.

n) Once you click send the pop-up will show as per below: