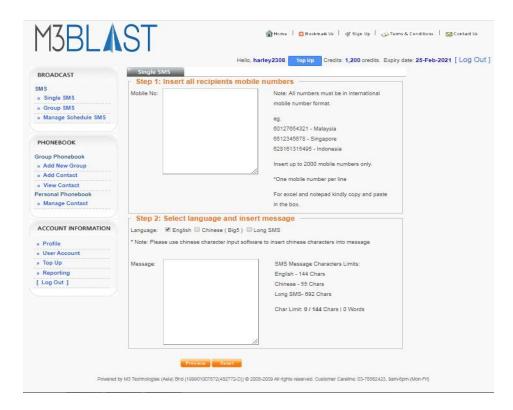

## MANUAL GUIDELINE SINGLE SMS

1. Select single SMS under Broadcast box.

- 2. Step 1 you need to fill in all the number that you would to broadcast SMS. Follow as instruction given on right page as per above.
  - a) For telephone number must in international mobile number format.

e.g.

60127654321 - Malaysia

6512345678 - Singapore

628161315495 - Indonesia

- b) Insert up to 2000 number only. (One mobile number per line)
- c) For data from excel or notepad must copy and paste in the box.
- d) Example as per below: