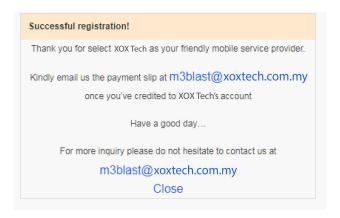

d. Once your registration complete. You will receive a pop up and email as per below.

#### \*\*example for email that you will receive:

<sup>\*\*</sup>Once you receive this email you need to make payment to activate you service. And payment slip / receipt need Email to <a href="mailto:m3blast@xoxtech.com.my">m3blast@xoxtech.com.my</a>.

e. Once your registration complete. You will receive a pop up and email as per below.

\*example for email that you will receive:

<sup>\*\*</sup>Once you receive this email you need to make payment to activate you service. And payment slip / receipt need Email to <a href="mailto:m3blast@xoxtech.com.my">m3blast@xoxtech.com.my</a>.

Once your registration complete. You will receive a pop up and email as per below.

#### \*example for email that you will receive:

<sup>\*\*</sup>Once you receive this email you need to make payment to activate you service. And payment slip / receipt need Email to <a href="mailto:m3blast@xoxtech.com.my">m3blast@xoxtech.com.my</a>.