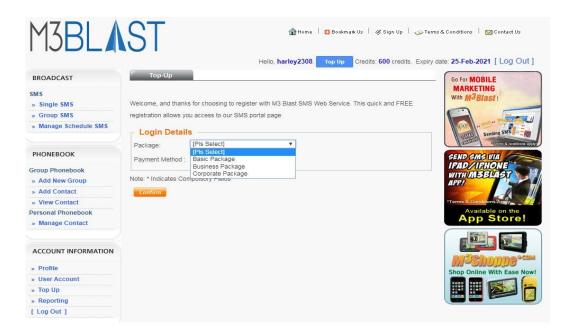

- 13. Once sub-user account already successful the credit will deduct from your account.
- Only main account able top up credit. For sub-user need request main user to transfer credit.
- 15. For Top-up credit. First you need select top up under Account Information.

16. You need select the package to top-up and payment method.

17. Once you have selected your package and payment method. All your detail will as per below:

18. You may change the detail before click continue