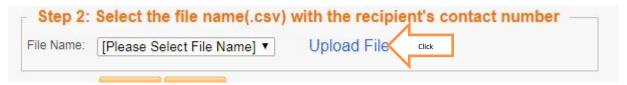

## **BROADCAST (WITH VAR)**

- 1. This features only valid for Business and Corporate Package.
- 2. First you need to select Broadcast (with Var) on Broadcast Box.

- 3. Step 1 you need upload file name
  - a) For upload file name you need to click Upload File on Step 2 next to File Name.

b) You need to download the sample file for your reference.

c) Sample download will appear as per below.

Column (A) MUST phone number for broadcast

- Column (B) is Variable 1
- Column (C) is Variable 2
- Variable message depend on your broadcast text.
- File name are allowed to use once.
- d) Once you done fill up the detail. You need to choose file on file name side and click send