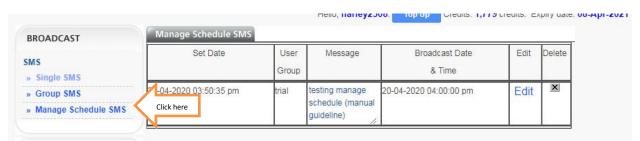

- o) For schedule broadcast you able to manage/edit the SMS detail
- p) First you need to select Manage Schedule SMS under Broadcast box.

- q) You can view the entire schedule SMS that you has been schedule.
- r) You can manage the SMS by click edit button as per below.