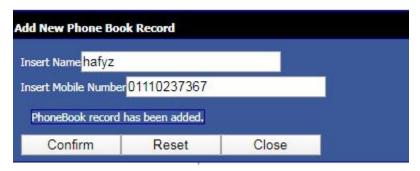

## PERSONAL SMS BROADCAST

- 1. This features only valid for Business and Corporate Package.
- 2. First you need to select Personal SMS on Broadcast Box.

3. Then add phone number

4. You need fill up name and mobile number. Once you fill need click confirm.

5. Once you click confirm. PhoneBook Record has been added will appear.

6. Step 1. You to select the phone number that you wish to broadcast. This only allowed one number per broadcast.

7. Step 2. Once you have select the mobile then you need to insert message. And click preview.