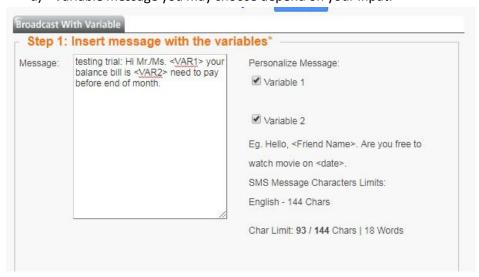

- 4. Step 1. You need to insert message either with variable or without.
- 5. Step 2. Key in name in box Message Name then click save.

6. Once you have saved the message. You able to manage the manage/edit the message.by click Manage Template on Broadcast box.

SMS Message Characters Limits:

English - 144 Chars

Chinese - 55 Chars

Long SMS- 692 Chars

- \*\*All symbol as: [] {} ~ \|^ will count as 2 characters
- d) \* Note: Please use Chinese character input software to insert Chinese characters into message
- e) On bottom right side you check the character limit that you have you used.
- f) For Variable message is one message including different detail.
  For example: Your new instalment for loan acct ending XXX (VAR1) is RMX,XXX (VAR2).
  A Letter will reach you in next few days.
- g) For variable message you need to click variable 1 and variable 2 (depend on detail you need to share).
- h) For Variable message input you can update from contact list on column Var 1. And Var 2.
- i) Variable message you may choose either one variable input or two variable input.
- j) Example as per below image is sample for variable message: