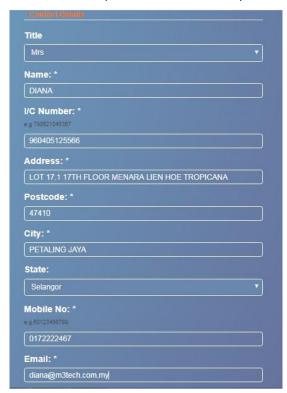

## REGISTRATION BASIC PACKAGE

a. You need to fill up the contact detail as per below.

b. You need to fill up billing address as per below.

c. Once you done fill up all above details you need to tick agree on box terms and condition and followed by newsletter it's optional. And you need to click "Sign Up" button to complete your registration.

## REGISTRATION BUSINESS PACKAGE

a. You need to fill up the company detail as per below.

b. You need to fill up the contact detail as per below.

c. You need to fill up billing address as per below.

d. Once you done fill up all above details you need to tick agree on box terms and condition and followed by newsletter it's optional. And you need to click "Sign Up" button to complete your registration.

## REGISTRATION CORPORATE PACKAGE

a. You need to fill up the company detail as per below.

b. You need to fill up the contact detail as per below.

d. Once you complete fill up all detail then you need to click Sign Up