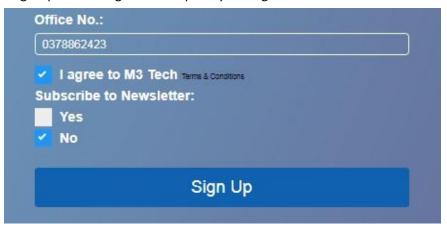

## REGISTRATION BASIC PACKAGE

a. You need to fill up the contact detail as per below.

b. You need to fill up billing address as per below.

c. Once you done fill up all above details you need to tick agree on box terms and condition and followed by newsletter it's optional. And you need to click "Sign Up" button to complete your registration.

## REGISTRATION BUSINESS PACKAGE

a. You need to fill up the company detail as per below.

b. You need to fill up the contact detail as per below.

c. You need to fill up billing address as per below.

d. Once you done fill up all above details you need to tick agree on box terms and condition and followed by newsletter it's optional. And you need to click "Sign Up" button to complete your registration.

e. Once you click sign up button, terms and condition button will appear / pop-up and you just need to tick agree and followed by newsletter it's optional. And you need to click "Sign Up" button again to complete your registration.