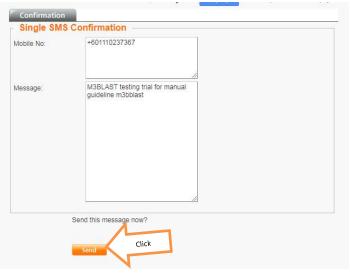

## MANUAL GUIDELINE SINGLE SMS

1. Select single SMS under Broadcast box.

- 2. Step 1 you need to fill in all the number that you would to broadcast SMS. Follow as instruction given on right page as per above.
  - a) For telephone number must in international mobile number format.

g) Once you have done insert message you need click preview button at bottom of page

- h) Once you click preview, confirmation SMS will pop-up. You need to check the SMS first if everything okay.
- i) You need click send button at bottom page to send SMS.