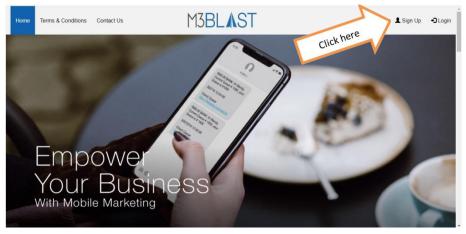

## REGISTRATION M3 BLAST

- 1. Go to website <a href="http://m3blast.com/">http://m3blast.com/</a>
- 2. Click on Sign Up

- 3. Fill up the detail
  - a. Username: must be 6 to 11 alphanumeric characters (e.g.: harley2308)
  - b. Password: must be 6 to 11 alphanumeric characters (e.g.: quinn2308)
  - c. Confirm Password: Must same with password.
  - d. Security Code: must be 8 alphanumeric characters (e.g.: abel3001)