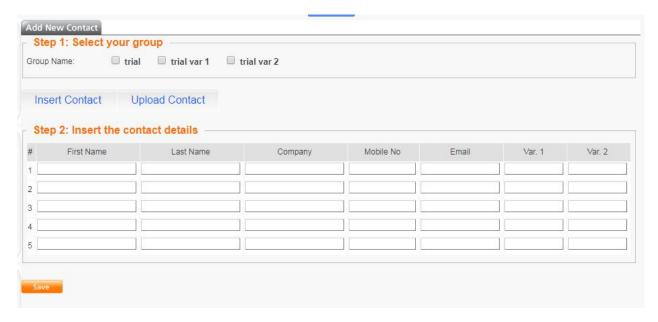

4. Once you click add group detail will appear on Group Details column

5. Clicks add contact under phonebook box.

6. For add contact if less than 5 number you can fill up directly under insert contact. Follow as below step.