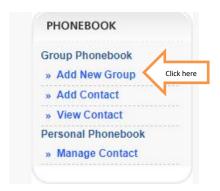

## MANUAL GUIDELINE GROUP SMS

1. Select add new group under box phonebook.

2. You need to fill up the detail to create your new group.

3. Once done fill up just click button add next to box group description