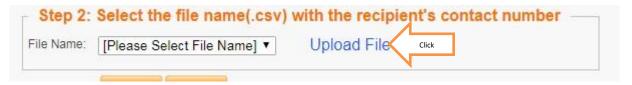

9. For Broadcast you need click on Broadcast Message under Broadcast Box.

- 10. Step 1 you need upload file name
  - e) For upload file name you need to click Upload File on Step 2 next to File Name.

f) You need to download the sample file for your reference.

g) Sample download will appear as per below.

| Α            | В       | С          |
|--------------|---------|------------|
| 60163224361  | hatiqah | RM 120.20  |
| 60176283897  | diana   | RM 5689.92 |
| 60123557380  | adilah  | RM 200.00  |
| 60176179664  | shah    | RM 1550.00 |
| 60126306016  | fatahul | RM 40.00   |
| 601110237367 | hafyz   | RM 300.00  |
| 60189467006  | Ahmad   | RM 250.00  |