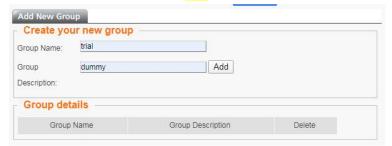

## MANUAL GUIDELINE GROUP SMS

1. Select add new group under box phonebook.

2. You need to fill up the detail to create your new group.

3. Once done fill up just click button add next to box group description

4. Once you click add group detail will appear on Group Details column

5. Clicks add contact under phonebook box.

6. For add contact if less than 5 number you can fill up directly under insert contact. Follow as below step.