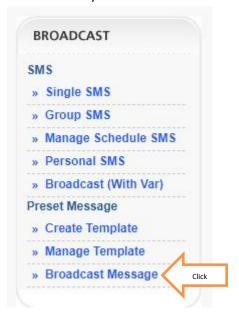

## PRESET MESSAGE

- 1. This features only valid on Corporate Package.
- 2. Preset messages are a convenient way of sending quick messages to a predefined group of people.
- 3. First you need to select Create Template on Broadcast Box.

- 4. Step 1. You need to insert message either with variable or without.
- 5. Step 2. Key in name in box Message Name then click save.

6. Once you have saved the message. You able to manage the manage/edit the message.by click Manage Template on Broadcast box.

7. To edit message you need click on edit column, for delete just click (X) symbol on delete column.

8. For edit once you click edit button, there a pop-up will show as per below. Once you complete edit your message you need click update.

9. For Broadcast you need click on Broadcast Message under Broadcast Box.

- 10. Step 1 you need upload file name
  - e) For upload file name you need to click Upload File on Step 2 next to File Name.

f) You need to download the sample file for your reference.