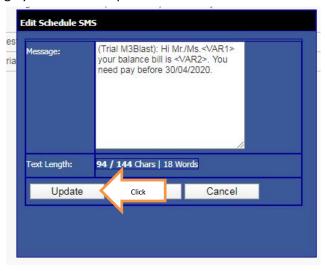

- o) For schedule broadcast you able to manage/edit the SMS detail
- p) First you need to select Manage Schedule SMS under Broadcast box.

- q) You can view the entire schedule SMS that you has been schedule.
- r) You can manage the SMS by click edit button as per below.

- s) Once you click edit button, there a pop-up that you able to edit your message, date and time.
- t) If you have any changes you may click update at the bottom of the box.

u) Once schedule SMS has been broadcast it will clear from Manage Schedule SMS.