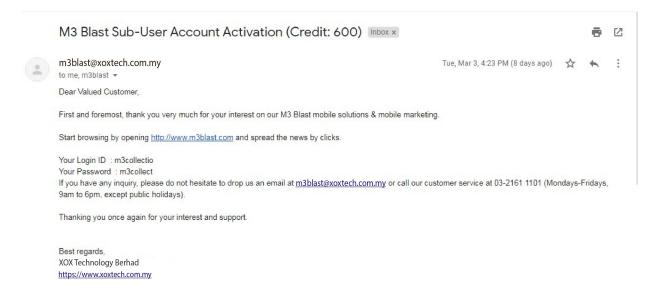

11. Once you fill all detail needed, you need click on confirm button at bottom of page. Once done you will receive pop up as per below:

12. Once already successful 2<sup>nd</sup> user will receive an email as per below: